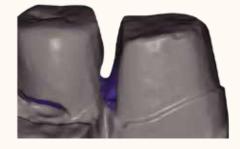

#### Margin Line

Draw margin line in UPSCAN and export margin data to design software.