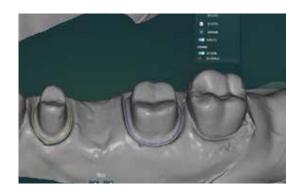

#### Margin Line

Draw margin line in UPSCAN and export margin data to design software.

#### **Wide Applications**

Veneer model, implant model, unsectioned model, and regular sectioned model, impressions