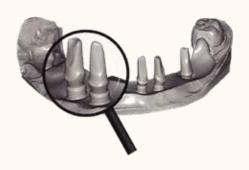

### Full Arch Implant Scan In One Time

No need to unscrew the abutment, significantly improving the scanning efficiency of the implant restoration