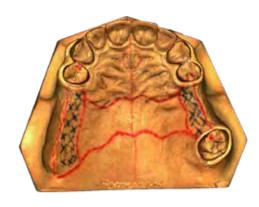

Up3d Scanner Up560



Specializing in developing scanners over 8 years

UP3D Scanner UP560

# **UP560**

True Color Texture, Rpd Design Expert

2X3MP HFR cameras





#### **Open System**

Support PLY format , 3shape, exocad import directly



#### True Color Texture Scan

True color / Texture/ RPD



### Full Arch Implant Scan In One Time

No need to unscrew the abutment, significantly improving the scanning efficiency of the implant restoration

# True Color Texture, Rpd Expert Highly Restore The Real Color Of The Model To Help The Rpd Design

UP560 achieves new upgrade based on UP360 series, with dual 3 megapixels cameras (high frame rate), realizes faster and clearer capture image, and provides more efficient and accurate data for the digital dental industry.



Color texture model



UP560 scan data

UP3D Scanner UP560

## **Texture Expert To Simplify The Rpd Process Provide One-stop Solution For Digitalization Of Rpd**

No need to follow the traditional process step by step, all processes are left to the software within the computer, reducing manual errors and rework rates, maximize productivity and facilitate digital transformation.





### 360° Without Blind Angle Scanning Upgrade Unsectioned Model Scan Data

Upgraded appearance, cameras remains same principle. but faster scan speed , higher precision



UP560





Traditional scanner



UP3D Scanner UPSCAN

### **UPSCAN**

#### Scan Software

Easy to operate scanning Software, free upgrade





#### Margin Line

Draw margin line in UPSCAN and export margin data to design software.



#### Open System

Open stl o