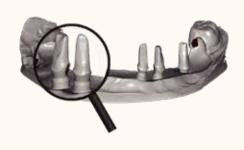

### Full Arch Implant Scan In One Time

No need to unscrew the abutment, significantly improving the scanning efficiency of the implant restoration