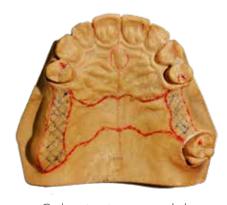

# True Color Texture, Rpd Expert Highly Restore The Real Color Of The Model To Help The Rpd Design

UP560 achieves new upgrade based on UP360 series, with dual 3 megapixels cameras (high frame rate), realizes faster and clearer capture image, and provides more efficient and accurate data for the digital dental industry.

#### True Color Texture Scan

True color / Texture/ RPD