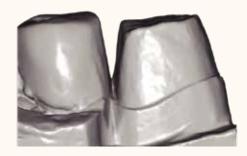

#### True Color Texture Scan

True color / Texture/ RPD

# True Color Texture, Rpd Expert Highly Restore The Real Color Of The Model To Help The Rpd Design

UP560 achieves new upgrade based on UP360 series, with dual 3 megapixels cameras (high frame rate), realizes faster and clearer capture image, and provides more efficient and accurate data for the digital dental industry.

Color texture model

UP560 scan data

UP3D Scanner UP560