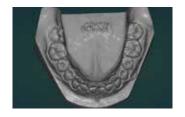

ture Expert To Simplify The Rpd Process Provide One-stop Solution For Digitalization Of Rpd**

No need to follow the traditional process step by step, all processes are left to the software within the computer, reducing manual errors and rework rates, maximize productivity and facilitate digital transformation.





### 360° Without Blind Angle Scanning Upgrade Unsectioned Model Scan Data

Upgraded appearance, cameras remains same principle. but faster scan speed , higher precision



UP560





Traditional scanner



UP3D Scanner UPSCAN

### **UPSCAN**

#### Scan Software

Easy to operate scanning Software, free upgrade





#### Margin Line

Draw margin line in UPSCAN and export margin data to design software.



#### Open System

Open stl output and integrated with exocad and 3shape







#### **Wide Applications**

Veneer model, implant model, unsectioned model, and regular sectioned model, impressions

### **Up3d Scanner Series Parameters**

Model UP560

Size 305\*310\*550 (mm)

Weight 10kg

Cameras 2\*3.0 (mp)
Accuracy 8 microns

Projector Customized blue-light /

Multi-color scanning

Interface USB 3.0

Output Formats STL; UM; PLY; OBJ Power Supply AC 110-220V、50Hz

Product Features All-in-one scan

One click scanning triple tray

Detect margin line

Texture scan

Main Feature Realistic/Ture Colour Texture Scanner,

Denture Specialist

3D scanner for unsectioned model

Full arch implants scanned in a single step

Scan Speed Full arch: 12s

Unsectioned models scan: 113s

post&core scan: 93s

All-in-one: 11s
Triple tray: 101s

True color texture scan: 126s





Digita